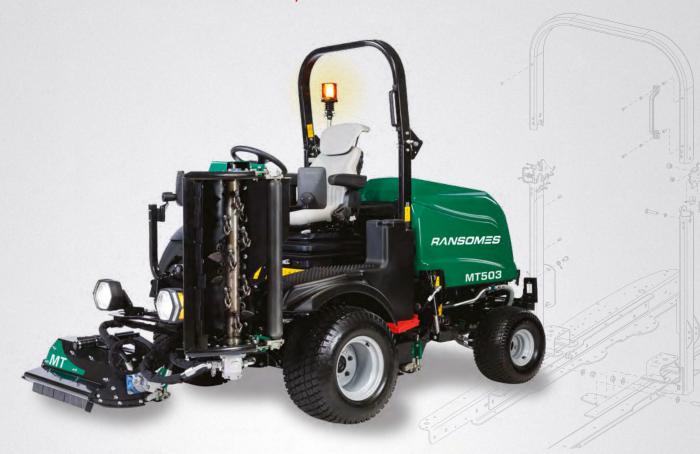

# **MT503**

### POWERFUL COMMERCIAL FLAIL / CYLINDER MOWER

- Robust Ransomes® MT flail units
- · Powerful, clean, green Stage V 49.6HP engine
- · Ultra-comfort, smart operator platform
- Easily adaptable to MAGNA cylinders

The MT503 leaves a Ransomes premium striped finish with superior clipping distribution, whether you're cutting longer grass or finer turf. Featuring onboard diagnostics and optional tilt sensor technology, it's powered by a Stage V 49.6 HP engine and armed with our own heavy-duty MT flail cutting units or industry-proven Magna cylinders.

With safe on the road components, the Ransomes operator is well positioned for all around views when transporting. Electronic unit locks make safe transport easy and optional LED / halogen road lights and mirrors are available for increased visibility. A temperature controlled reversible engine fan and dual zone air intake hood keep all systems cool and uptime at a maximum. The SureTrac™ 4WD parallel cross-series system automatically transfers drive where needed for hill climbing and side slope operation.