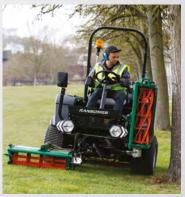

### POWERFUL COMMERCIAL FLAIL / CYLINDER MOWER

- Robust Ransomes® MT flail units
- · Powerful, clean, green Stage V 49.6HP engine
- · Ultra-comfort, smart operator platform
- Easily adaptable to MAGNA cylinders

The MT503 leaves a Ransomes premium striped finish with superior clipping distribution, whether you're cutting longer grass or finer turf. Featuring onboard diagnostics and optional tilt sensor technology, it's powered by a Stage V 49.6 HP engine and armed with our own heavy-duty MT flail cutting units or industry-proven Magna cylinders.

With safe on the road components, the Ransomes operator is well positioned for all around views when transporting. Electronic unit locks make safe transport easy and optional LED / halogen road lights and mirrors are available for increased visibility. A temperature controlled reversible engine fan and dual zone air intake hood keep all systems cool and uptime at a maximum. The SureTrac™ 4WD parallel cross-series system automatically transfers drive where needed for hill climbing and side slope operation.