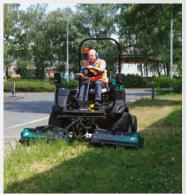

### POWERFUL COMMERCIAL FLAIL / CYLINDER MOWER

- Robust Ransomes® MT flail units
- · Powerful, clean, green Stage V 49.6HP engine
- · Ultra-comfort, smart operator platform
- Easily adaptable to MAGNA cylinders

The MT503 leaves a Ransomes premium striped finish with superior clipping distribution, whether you're cutting longer grass or finer turf. Featuring onboard diagnostics and optional tilt sensor technology, it's powered by a Stage V 49.6 HP engine and armed with our own heavy-duty MT flail cutting units or industry-proven Magna cylinders.

With safe on the road components, the Ransomes operator is well positioned for all around views when transporting. Electronic unit locks make safe transport easy and optional LED / halogen road lights and mirrors are available for increased visibility. A temperature controlled reversible engine fan and dual zone air intake hood keep all systems cool and uptime at a maximum. The SureTrac™ 4WD parallel cross-series system automatically transfers drive where needed for hill climbing and side slope operation.