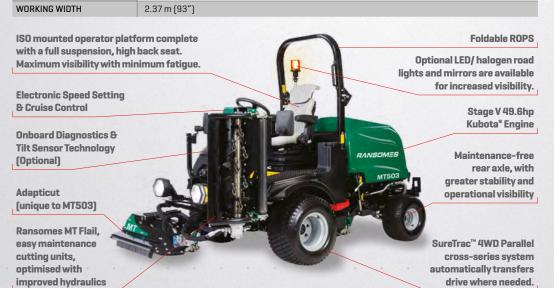

### POWERFUL COMMERCIAL FLAIL / CYLINDER MOWER

- Robust Ransomes® MT flail units
- · Powerful, clean, green Stage V 49.6HP engine
- · Ultra-comfort, smart operator platform
- Easily adaptable to MAGNA cylinders

With safe on the road components, the Ransomes operator is well positioned for all around views when transporting. Electronic unit locks make safe transport easy and optional LED / halogen road lights and mirrors are available for increased visibility. A temperature controlled reversible engine fan and dual zone air intake hood keep all systems cool and uptime at a maximum. The SureTrac™ 4WD parallel cross-series system automatically transfers drive where needed for hill climbing and side slope operation.

#### **FLAIL**

**CUTTING WIDTH** [85"]

**HEIGHT OF CUT** 

[0.8" - 2.6"]

**CUTTING CAPACITY** 

**2.32HA/HR** at 12 km/hr [5.73 acre/ hr x 7.5 mph)

MOWER ENGINE

[49.6hp] Kubota® Stage V

#### **CYLINDER**

**CUTTING WIDTH** [85"]

[0.5 - 2.4"]

**CUTTING CAPACITY** 2.32HA/HR

at 12 km/h (5.74 acre/

MOWER ENGINE

[49.6hp] Kubota® Stage V

**ANY LESS COSTS MORE.** 

## MT503 POWERFUL COMMERCIAL FLAIL / CYLINDER MOWER

| KEY ATTRIBUTES                     | FLAIL                                                                                                                                                                                                                                                                                                           | CYLINDER                                                                                                             |
|------------------------------------|-----------------------------------------------------------------------------------------------------------------------------------------------------------------------------------------------------------------------------------------------------------------------------------------------------------------|----------------------------------------------------------------------------------------------------------------------|
| CUTTING WIDTH                      | 2.15 m (85")                                                                                                                                                                                                                                                                                                    |                                                                                                                      |
| HEIGHT OF CUT                      | 20 mm - 65 mm (0.8" - 2.6")                                                                                                                                                                                                                                                                                     | 12.7 - 61 mm (0.5 -2.4")                                                                                             |
| CUTTING CAPACITY                   | 2.32 ha/hr x 12 km/hr (5.73 acre/hr x 7.5 mph)                                                                                                                                                                                                                                                                  |                                                                                                                      |
| FUEL CAPACITY                      | 77.1 L (20.4 gal.)                                                                                                                                                                                                                                                                                              |                                                                                                                      |
| ENGINE                             | Kubota® 37 kW (49.6 hp) Turbo Charged Diesel                                                                                                                                                                                                                                                                    |                                                                                                                      |
| EMISSIONS                          | EU Stage V - (EPA Tier 4 Final) Compliant                                                                                                                                                                                                                                                                       |                                                                                                                      |
| OPERATOR STATION                   | ISO mounted operator platform complete with a full suspension, high back seat as standard. Control console with full colour display for key in-work information, diagnostics and machine settings.                                                                                                              |                                                                                                                      |
| SAFETY & ROAD OPTIONS              | Amber warning beacon; LED / Halogen road lights. Rear traffic mirrors; Air ride suspension seat; Front equipment carry cage; TST Slope monitoring system; Air-conditioned cabin with heater, noise canceling interior, high visibility heated front screen, air suspension cloth seat and dual warning beacons. |                                                                                                                      |
| CERTIFICATION                      | BSI approved: ISO 9001, ISO 14001, ISO 45001. Manufactured In UK                                                                                                                                                                                                                                                |                                                                                                                      |
| WARRANTY                           | 2 years                                                                                                                                                                                                                                                                                                         |                                                                                                                      |
| DECKS & CUTTING UN                 | TS                                                                                                                                                                                                                                                                                                              |                                                                                                                      |
| NUMBER & SIZE                      | 3 x 760 mm (30") Ransomes MT Flail Cutting<br>Units with 265mm (10.4") working diameter                                                                                                                                                                                                                         | 76 cm (30") wide x 25cm (10") Diameter. 4,6 or 8 blade options                                                       |
| UNIT CONSTRUCTION                  | 14 x carbide forged flails per unit. Heavy Duty welded and pressed steel construction with bolt-on replaceable wear parts.                                                                                                                                                                                      | Heavy Duty welded and pressed steel construction with hardened, high manganese steel blades.                         |
| CUTTING UNIT CONTROLS              | Fingertip operated joysticks for individual unit lift/lower; cross cut position. Electronic transport locks.                                                                                                                                                                                                    |                                                                                                                      |
| TRACTION, BRAKES &                 | SPEED                                                                                                                                                                                                                                                                                                           |                                                                                                                      |
| TRACTION DRIVE                     | Hydrostatic, automatic on-demand cross-flow 4 wheel drive in forward and on demand in reverse                                                                                                                                                                                                                   |                                                                                                                      |
| WEIGHT TRANSFER/<br>TRACTION BOOST | Fingertip traction boost function via unit weight transfer. Activate on demand or fix to suit terrain and conditions.                                                                                                                                                                                           |                                                                                                                      |
| HYDRAULIC SYSTEM                   | 50.2 L (13.3 gal.) capacity regulated with side by side cooler                                                                                                                                                                                                                                                  |                                                                                                                      |
| COOLING SYSTEM                     | Side by side engine and hydraulic cooler. Dual zone air intake screens with reversible cooling fan                                                                                                                                                                                                              |                                                                                                                      |
| SERVICE BRAKES                     | Dynamic braking through Hydrostatic traction system                                                                                                                                                                                                                                                             |                                                                                                                      |
| PARKING BRAKES                     | Zero-maintenance electro-hydraulic wet parking brakes                                                                                                                                                                                                                                                           |                                                                                                                      |
| STEERING                           | Hydraulic power steering with adjustable tilt steering wheel                                                                                                                                                                                                                                                    |                                                                                                                      |
| MOWING SPEED                       | 12km/hr (7.5mph) drive by wire, electronically adjustable                                                                                                                                                                                                                                                       |                                                                                                                      |
| TRANSPORT SPEED                    | 25 km/hr (15 mph)                                                                                                                                                                                                                                                                                               |                                                                                                                      |
| WEIGHTS & DIMENSIO                 | NS                                                                                                                                                                                                                                                                                                              |                                                                                                                      |
| WEIGHT (FULL FUEL)                 | 1586 kg (3497 lbs.) With Cabin: 1758 kg<br>(3876 lbs.)                                                                                                                                                                                                                                                          | 1576 kg (3474 lbs.) with 6 knife MAGNA units<br>With Cabin: 1,748 kg (3854 lbs.) with 6 knife<br>MAGNA cutting units |
| LENGTH                             | 3.23 m (127")                                                                                                                                                                                                                                                                                                   | 3.07 m (121") with MAGNA Cutting Units                                                                               |
| HEIGHT                             | ROPS up: 2.12 m [84"], ROPS down 1.62 m [64"]. Cabin 2.20 [87"]                                                                                                                                                                                                                                                 |                                                                                                                      |
|                                    | 1                                                                                                                                                                                                                                                                                                               |                                                                                                                      |